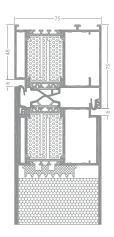

PD GN 75 section panel two sided

example isotherm distribution for the combination of a frame and a door sash in the PD GN 75 system