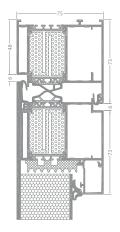

A wide range of colours available - RAL palette (Qualicoat 1518), structural colours, Aliplast Wood Colour Effect (Qualideco PL-0001), anodized (Qualanod 1808), bi-colour.

PD GN 75 section, panel one sided