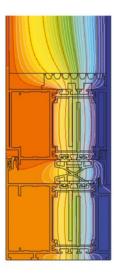

PD GN 75 section panel two sided

example isotherm distribution for the combination of a frame and a door sash in the PD GN 75 system